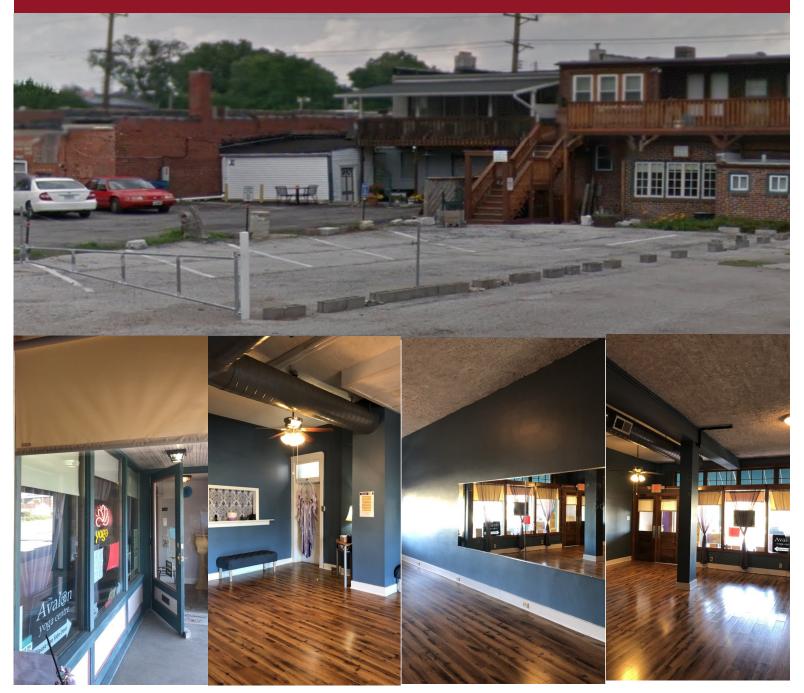

### **GREAT PROPERTY FOR THOSE NEW TO COMMERCIAL REAL ESTATE INVESTING!**

- First floor Office/Studio 1895 SF
- 100% Leased with approximately 200 SF possible sale lease back
- ❖ Second Floor Two Apartments 1-1 BDR, 1 2 BDR below market rents
- Rear private parking lot with access from side streets
- 1/2 mile west of 1—170 [Innerbelt]
- Less than ten minutes from Clayton CBD
- ❖ Approx. 22,400 +/- Daily Average Traffic Count
- Approx. 8% Cap Rate
- Financial Information Available Upon Request
- Please do not disturb tenants contact broker for access