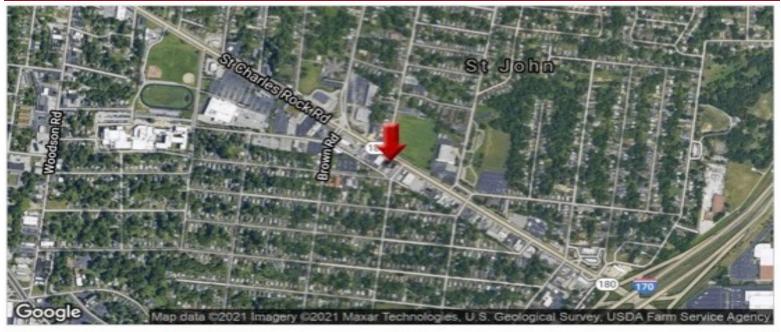

# FOR SALE - \$300,000 MIXED USE INVESTMENT OPPORTUNITY 8814 ST. CHARLES ROCK ROAD, ST. JOHN, MO 63114

### **GREAT PROPERTY FOR THOSE NEW TO COMMERCIAL REAL ESTATE INVESTING!**

- First floor Office/Studio 1895 SF
- 100% Leased with approximately 200 SF possible sale lease back
- ❖ Second Floor Two Apartments 1-1 BDR, 1 2 BDR below market rents
- Rear private parking lot with access from side streets
- 1/2 mile west of 1—170 [Innerbelt]
- Less than ten minutes from Clayton CBD
- ❖ Approx. 22,400 +/- Daily Average Traffic Count
- Approx. 8% Cap Rate
- Financial Information Available Upon Request
- Please do not disturb tenants contact broker for access