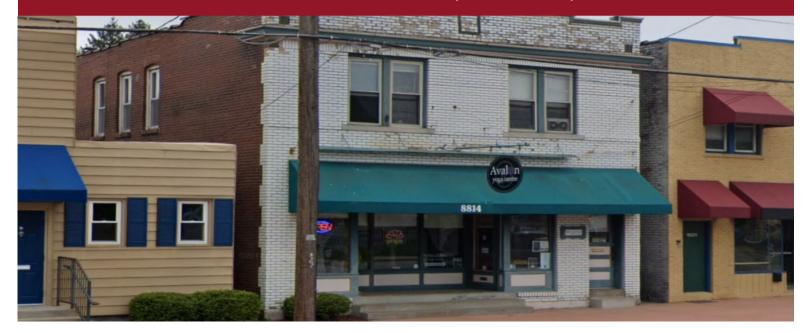

# FOR SALE - \$300,000 MIXED USE INVESTMENT OPPORTUNITY 8814 ST. CHARLES ROCK ROAD, ST. JOHN, MO 63114

### **GREAT PROPERTY FOR THOSE NEW TO COMMERCIAL REAL ESTATE INVESTING!**

- First floor Office/Studio 1895 SF
- 100% Leased with approximately 200 SF possible sale lease back
- ❖ Second Floor Two Apartments 1-1 BDR, 1 2 BDR below market rents
- Rear private parking lot with access from side streets
- 1/2 mile west of 1—170 [Innerbelt]
- Less than ten minutes from Clayton CBD
- ❖ Approx. 22,400 +/- Daily Average Traffic Count
- Approx. 8% Cap Rate
- Financial Information Available Upon Request
- Please do not disturb tenants contact broker for access